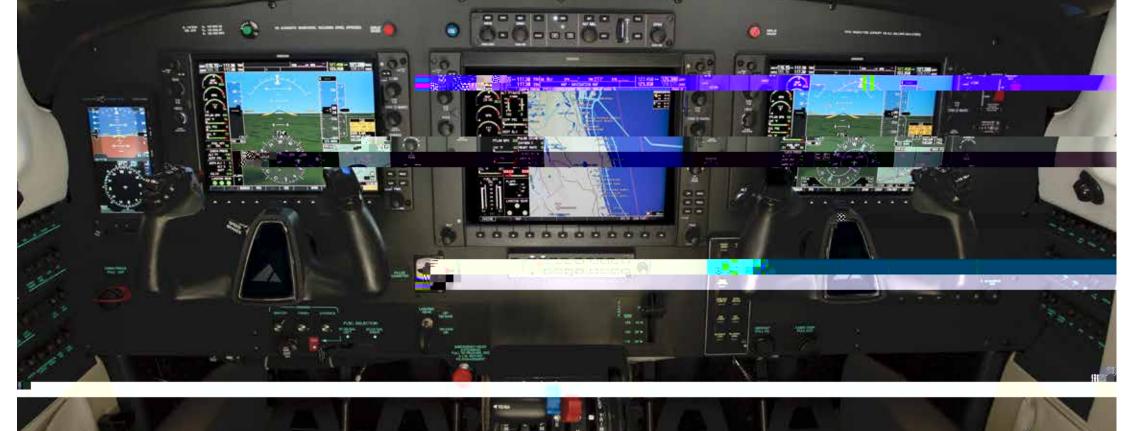

## GARMIN G1000 NXI IS THE NEXT GENERATION OF GLASS COCKPITS

The G1000 NXi system takes the legacy G1000 glass flight deck platform to a higher level of performance and capability. It combines added processing power with brighter, smoother high resolution displays and enhanced operational features, including SurfaceWatch runway identification and alerting technology, Connext (Flight Stream 510) wireless cockpit connectivity, HSI mapping on your primary flight display, animated NEXRAD datalink weather and autopilot-coupled visual approaches down to pilot-selectable minimums.

## CONNECTED AIRCRAFT

Flight Stream 510 (Optional) Assemble all flight information on your mobile device in advance, then wirelessly sync with the cockpit once you get to the airport.

SurfaceWatch (Optional) With G1000 NXi, Garmin has expanded its suite of Terminal Safety Solutions with the addition